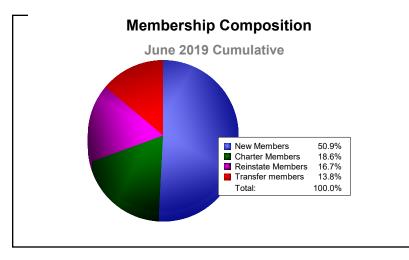

District 380 As of June 2019 Cumulative

| Year      | New<br>Clubs | Dropped<br>Clubs | Gain/<br>Loss<br>Clubs | New<br>Members | Charter<br>Members | Reinstate<br>Members | Transfer<br>Members | Total<br>Member<br>Added | Total<br>Members<br>Dropped | Gain/<br>Loss<br>Members |
|-----------|--------------|------------------|------------------------|----------------|--------------------|----------------------|---------------------|--------------------------|-----------------------------|--------------------------|
| 2014-2015 | 21           | -2               | 19                     | 867            | 702                | 55                   | 26                  | 1650                     | -401                        | 1249                     |
| 2015-2016 | 10           | 0                | 10                     | 757            | 380                | 146                  | 30                  | 1313                     | -766                        | 547                      |
| 2016-2017 | 18           | 0                | 18                     | 672            | 562                | 43                   | 23                  | 1300                     | -754                        | 546                      |
| 2017-2018 | 5            | -4               | 1                      | 510            | 377                | 208                  | 35                  | 1130                     | -2038                       | -908                     |
| 2018-2019 | 0            | 0                | 0                      | 192            | 70                 | 63                   | 52                  | 377                      | -919                        | -542                     |
| Average   | 11           | -1               | 10                     | 600            | 418                | 103                  | 33                  | 1154                     | -976                        | 178                      |