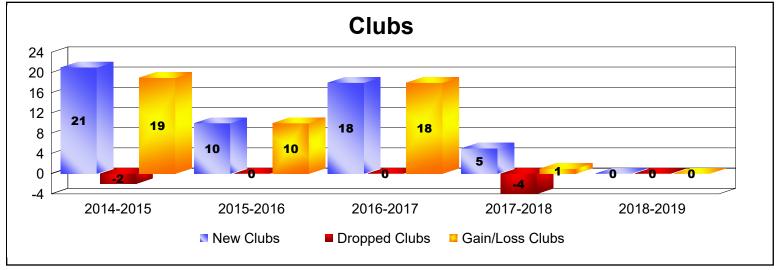

District 380 As of June 2019 Cumulative

| Year      | New<br>Clubs | Dropped<br>Clubs | Gain/<br>Loss<br>Clubs | New<br>Members | Charter<br>Members | Reinstate<br>Members | Transfer<br>Members | Total<br>Member<br>Added | Total<br>Members<br>Dropped | Gain/<br>Loss<br>Members |
|-----------|--------------|------------------|------------------------|----------------|--------------------|----------------------|---------------------|--------------------------|-----------------------------|--------------------------|
| 2014-2015 | 21           | -2               | 19                     | 867            | 702                | 55                   | 26                  | 1650                     | -401                        | 1249                     |
| 2015-2016 | 10           | 0                | 10                     | 757            | 380                | 146                  | 30                  | 1313                     | -766                        | 547                      |
| 2016-2017 | 18           | 0                | 18                     | 672            | 562                | 43                   | 23                  | 1300                     | -754                        | 546                      |
| 2017-2018 | 5            | -4               | 1                      | 510            | 377                | 208                  | 35                  | 1130                     | -2038                       | -908                     |
| 2018-2019 | 0            | 0                | 0                      | 192            | 70                 | 63                   | 52                  | 377                      | -919                        | -542                     |
| Average   | 11           | -1               | 10                     | 600            | 418                | 103                  | 33                  | 1154                     | -976                        | 178                      |