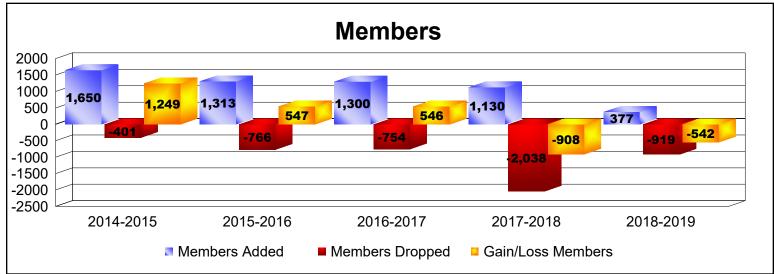

District 380 As of June 2019 Cumulative

| Year      | New<br>Clubs | Dropped<br>Clubs | Gain/<br>Loss<br>Clubs | New<br>Members | Charter<br>Members | Reinstate<br>Members | Transfer<br>Members | Total<br>Member<br>Added | Total<br>Members<br>Dropped | Gain/<br>Loss<br>Members |
|-----------|--------------|------------------|------------------------|----------------|--------------------|----------------------|---------------------|--------------------------|-----------------------------|--------------------------|
| 2014-2015 | 21           | -2               | 19                     | 867            | 702                | 55                   | 26                  | 1650                     | -401                        | 1249                     |
| 2015-2016 | 10           | 0                | 10                     | 757            | 380                | 146                  | 30                  | 1313                     | -766                        | 547                      |
| 2016-2017 | 18           | 0                | 18                     | 672            | 562                | 43                   | 23                  | 1300                     | -754                        | 546                      |
| 2017-2018 | 5            | -4               | 1                      | 510            | 377                | 208                  | 35                  | 1130                     | -2038                       | -908                     |
| 2018-2019 | 0            | 0                | 0                      | 192            | 70                 | 63                   | 52                  | 377                      | -919                        | -542                     |
| Average   | 11           | -1               | 10                     | 600            | 418                | 103                  | 33                  | 1154                     | -976                        | 178                      |